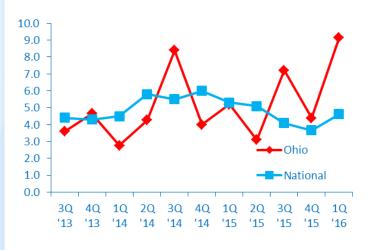

## **MEET OHIO'S MIGHTY MIDDLE MARKET**

### Ohio's Middle Market Defined

**ANNUAL REVENUE** 

\$10MM-\$1B

\$







**NEARLY** 

5,400

**BUSINESSES** 



**MORE THAN** 

\$225B

IN ANNUAL REVENUE



**REPRESENTS** 

0.9%

OF ALL OHIO COMPANIES



**EMPLOYS** 

28%

OF THE OHIO WORKFORCE



**GENERATES** 

19%

OF ALL OHIO
BUSINESS REVENUE



## **Diverse**



construction **6.8%** 



FINANCE & INSURANCE

4.5%



**10.1%** 



PROFESSIONAL SERVICES

6.1%



RETAIL TRADE 10.6%



**MANUFACTURING** 

23.0%



wholesale trade **12.0%** 



TRANSPORTATION & WAREHOUSING

2.7%

SOURCE: 2014 D&B DATA



## 1Q 2016 | STATE MIDDLE MARKET INDICATOR

# OHIO GROWTH VS. NATIONAL

#### Revenue Growth past 12 months



#### **Employment Growth past 12 months**



#### Revenue Growth next 12 months



### **Employment Growth next 12 months**



IN COLLABORATION WITH