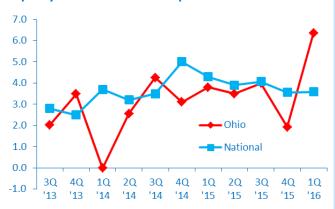

Next 12 Months National

**Employment Growth** 

OHIO MIDDLE MARKET GROWTH OVER THE PAST 12 MONTHS

3.6%

Past 12 Months National

OHIO MIDDLE MARKET GROWTH **OVER THE NEXT 12 MONTHS** 

2.7%

**Next 12 Months** National

### **Employment Growth next 12 months**

IN COLLABORATION WITH