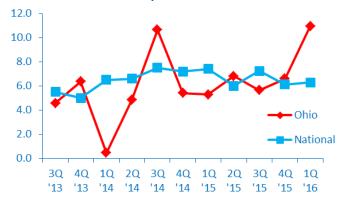

## OHIO **GROWTH**

Revenue Growth vs. National

10.9%

OHIO MIDDLE MARKET GROWTH **OVER THE PAST 12 MONTHS** 

6.3%

Past 12 Months **National** 

OHIO MIDDLE MARKET GROWTH **OVER THE NEXT 12 MONTHS** 

4.6%

#### Revenue Growth past 12 months