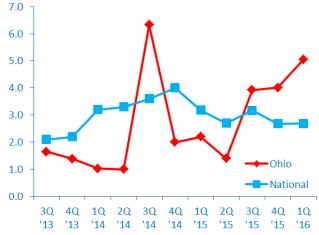

# Ohio's Middle Market Defined

**ANNUAL REVENUE** 

\$10MM-\$1B

\$







**NEARLY** 

5,400

**BUSINESSES** 



**MORE THAN** 

\$225B

IN ANNUAL REVENUE



**REPRESENTS** 

0.9%

OF ALL OHIO COMPANIES



**EMPLOYS** 

28%

OF THE OHIO WORKFORCE



**GENERATES** 

19%

OF ALL OHIO
BUSINESS REVENUE



## **Diverse**



construction **6.8%** 



FINANCE & INSURANCE

4.5%



**10.1%** 



PROFESSIONAL SERVICES

6.1%



RETAIL TRADE 10.6%



**MANUFACTURING** 

23.0%



wholesale trade **12.0%** 



TRANSPORTATION & WAREHOUSING

2.7%

SOURCE: 2014 D&B DATA



## 1Q 2016 | STATE MIDDLE MARKET INDICATOR

# OHIO GROWTH VS. NATIONAL

#### Revenue Growth past 12 months



#### **Employment Growth past 12 months**



#### Revenue Growth next 12 months



### **Employment Growth next 12 months**



IN COLLABORATION WITH